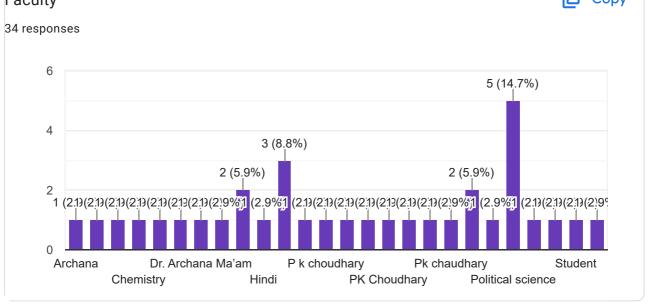

Information regarding any activity or problem should be provided by university in written so that ward doesn't face any problem in future with minimum fee

Environmental science - no field visit, no lab , not guided for future.. problem. Hope only with this time department head. Shahla Yasmin madam