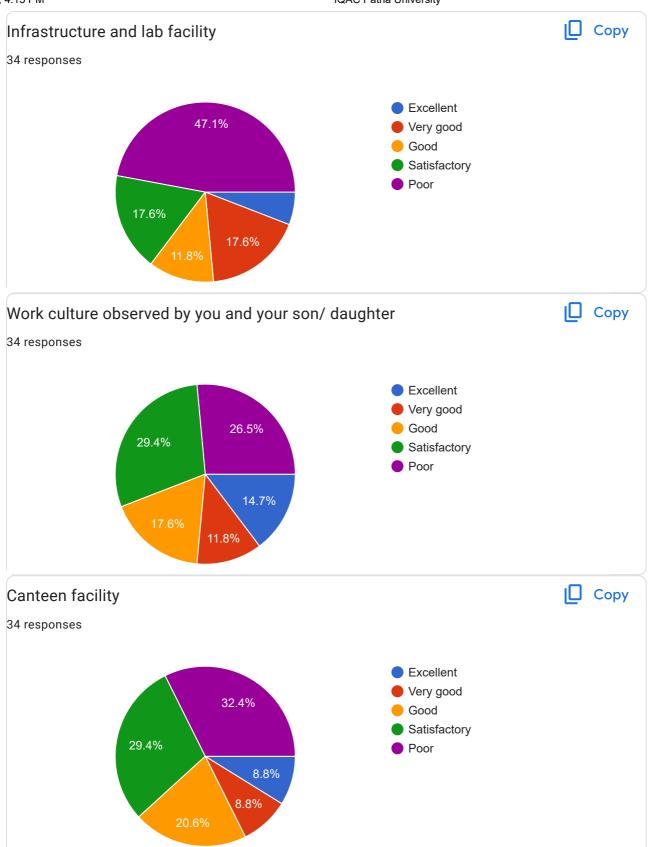

m

shubhamprkash@gmail.com

Kumardeepa4087@gmail.com

kumarianju15121976@gmail.com

Nothing

aafreenjawed786@gmail.com

alkakumari1226@gmail.com

nikita4456kumari@gmail.com

amarchoudhary1971@gmail.com

annu81068@gmail.com

rupeshpsc12345@gmail.com

vinodkumarguptapatna@gmail.com

bipinkumar20000@gmail.com



| Mobile No.   |  |
|--------------|--|
| 34 responses |  |
| 9876543210   |  |
| 8986256138   |  |
| 7564888888   |  |
| 6206764410   |  |
| 8210067849   |  |
| 8789990964   |  |
| 9472805817   |  |
| 07079227267  |  |
| 6201741170   |  |
| 8002202576   |  |
| 8409110509   |  |
| 9155512946   |  |
| 09304852103  |  |
| 8271181611   |  |
| 9835605284   |  |
| 9801499631   |  |
| 8709148383   |  |
| 7992206699   |  |
| 9631039889   |  |
| 8863085198   |  |
| 7633010264   |  |





























## Suggestion(s) if any

34 responses

This is the worst university, only violence bombing on innocent student, hostel are full of goons, administration is worst

Worst University ever in my life experience,

Scope of improvement

More of Practical learning should be done.

1. Try to restore the glory of PU

This kind of survey should be done within the students when they were part of the college. It would be better as they may know the current status of the college and as well as the Department too.

Infrastructure should developed, library should rich in resources, books, sitting capacity.etc

All is well/satisfactory

Very burst

Frequently violence and gun shot are happen inside the campus , some unwanted person distrub the friendly environment.

Violence is major p