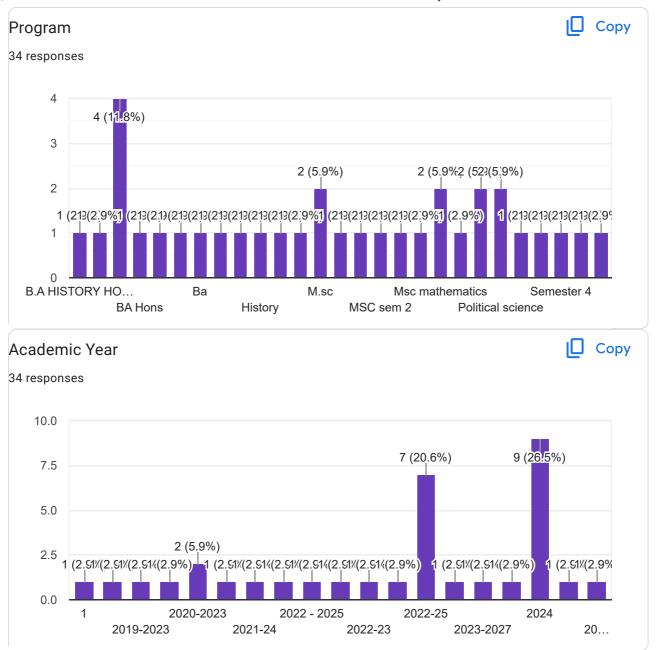

## **IQAC** Patna University

34 responses

**Publish analytics** 



| Name of the Parent |  |
|--------------------|--|
| 34 responses       |  |
| Unknown            |  |
| Ankit Kumar        |  |
| Sidharth Krishna   |  |
| Upendra Kumar      |  |
| Jayant kumar       |  |
| Asha Singh         |  |
| Pursotam Kumar     |  |
| Sanjay Kumar Singh |  |
| Late Hemant Kumar  |  |
| Shankar Kumar Ram  |  |
| Dr.Md. Nazim       |  |
| Manoj choudhary    |  |
| Kaushal kishor     |  |
| BABLU PRASAD       |  |
| Sudesh kumar sinha |  |
| Rajesh pandit      |  |
| Arun Kumar Singh   |  |
| R.N.Roy            |  |
| Siya ram mandal    |  |
| Mohammad saifu     |  |
| Md Mahfuz Ansari   |  |











## Parent's E-mail ID

34 responses

chamanchutiyatum@gmail.com

Ankit7895@gmail.com

mamtaraj407@gmail.com

Kumarupendra900@gmail.com

jayantfpb10@gmail.com

singhashutosh1720@gmail.com

alok995563@gmail.com

sprabhat317@gmail.com

divyanshudev98@gmail.com

1873kumarashwini@gmail.com

dr.nazim2011@gmail.com

Nahi hai

14gautamkumar@gmail.com

manakkaushik09@gmail.com

sinhasudesh36@gmail.com

rajkishorkumar5410@gmail.com

suruchitrading@gmail.com

akkumaramit980@gmail.com

Kumari1122mamta@gmail.com

Saifumohammad778@gmail.com

rashidaltair1@gmail.com



anujkumarbishwas2327@gmail.com

shubhamprkash@gmail.com

Kumardeepa4087@gmail.com

kumarianju15121976@gmail.com

Nothing

aafreenjawed786@gmail.com

alkakumari1226@gmail.com

nikita4456kumari@gmail.com

amarchoudhary1971@gmail.com

ann