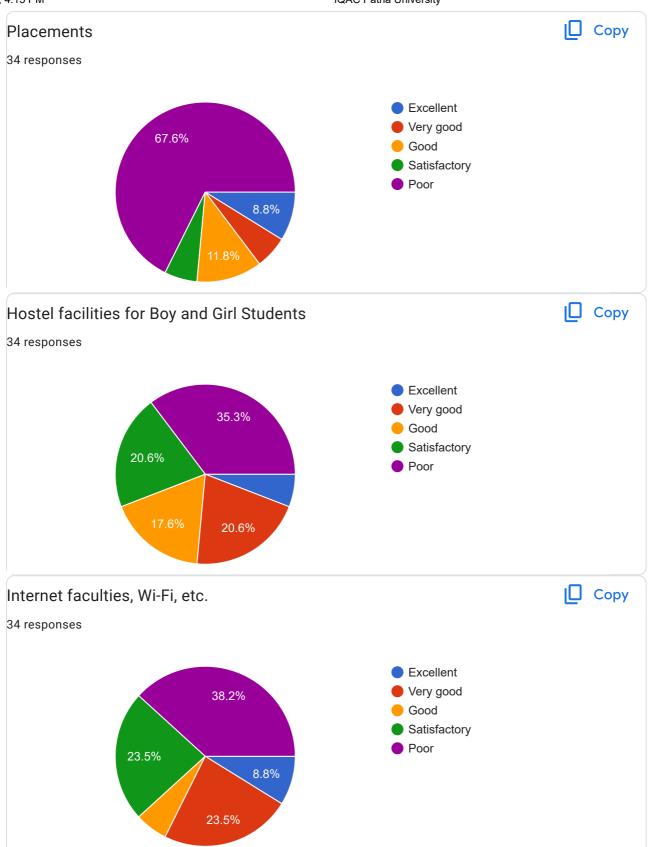

No.. overall performance is good.

No any

Need some improvement

Need some improvement

Councelling

Requirement of placements and counseling for the students

Placement and research project required

Need of faculties members.

Requirement of placements and counseling for the student

Very good

This content is neither created nor endorsed by Google. Report Abuse - Terms of Service - Privacy Policy

Google Forms