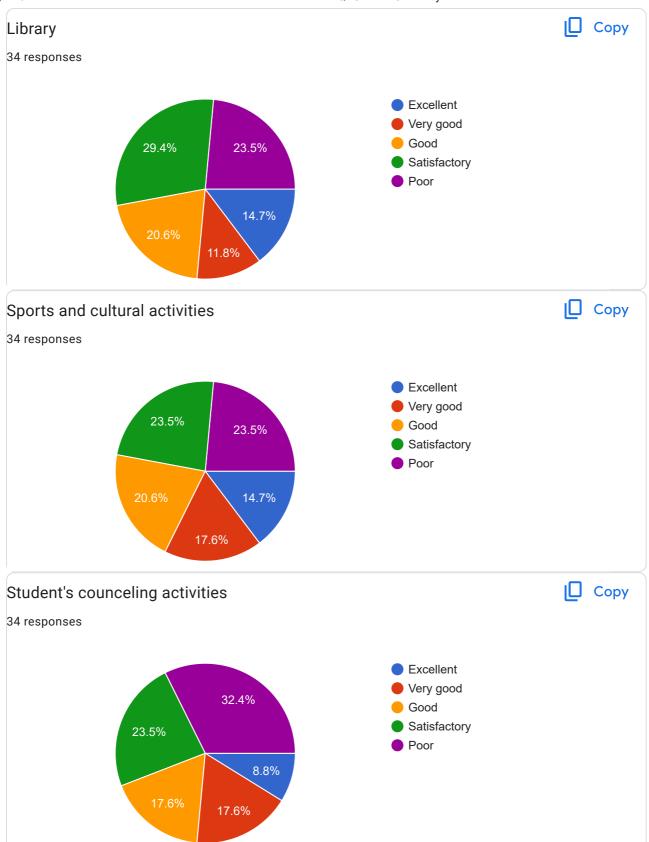

hubhamprkash@gmail.com

Kumardeepa4087@gmail.com

kumarianju15121976@gmail.com

Nothing

aafreenjawed786@gmail.com

alkakumari1226@gmail.com

nikita4456kumari@gmail.com

amarchoudhary1971@gmail.com

annu81068@gmail.com

rupeshpsc12345@gmail.com

vinodkumarguptapatna@gmail.com

bipinkumar20000@gmail.com



| Mobile No.   |  |
|--------------|--|
| 34 responses |  |
| 9876543210   |  |
| 8986256138   |  |
| 7564888888   |  |
| 6206764410   |  |
| 8210067849   |  |
| 8789990964   |  |
| 9472805817   |  |
| 07079227267  |  |
| 6201741170   |  |
| 8002202576   |  |
| 8409110509   |  |
| 9155512946   |  |
| 09304852103  |  |
| 8271181611   |  |
| 9835605284   |  |
| 9801499631   |  |
| 8709148383   |  |
| 7992206699   |  |
| 9631039889   |  |
| 8863085198   |  |
| 7633010264   |  |





























## Suggestion(s) if any

34 responses

This is the worst university, only violence bombing on innocent student, hostel are full of goons, administration is worst

Worst University ever in my life experience,

Scope of improvement

More of Practical learning should be done.

1. Try to restore the glory of PU

This kind of survey should be done within the students when they were part of the college. It would be better as they may know the current status of the college and as well as the Department too.

Infrastructure should developed, library should rich in resources, books, sitting capacity.etc

All is well/satisfactory

Very burst

Frequently violence and gun shot are happen inside the campus , some unwanted person distrub the friendly environment.

Violence is major probl