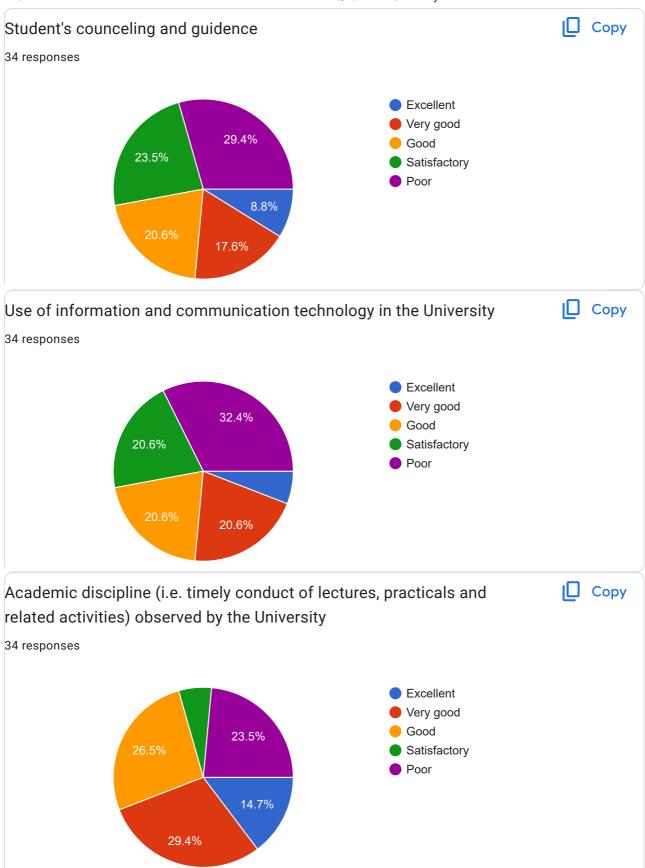

amprkash@gmail.com

Kumardeepa4087@gmail.com

kumarianju15121976@gmail.com

Nothing

aafreenjawed786@gmail.com

alkakumari1226@gmail.com

nikita4456kumari@gmail.com

amarchoudhary1971@gmail.com

annu81068@gmail.com

rupeshpsc12345@gmail.com

vinodkumarguptapatna@gmail.com

bipinkumar20000@gmail.com



| Mobile No.   |  |
|--------------|--|
| 34 responses |  |
| 9876543210   |  |
| 8986256138   |  |
| 7564888888   |  |
| 6206764410   |  |
| 8210067849   |  |
| 8789990964   |  |
| 9472805817   |  |
| 07079227267  |  |
| 6201741170   |  |
| 8002202576   |  |
| 8409110509   |  |
| 9155512946   |  |
| 09304852103  |  |
| 8271181611   |  |
| 9835605284   |  |
| 9801499631   |  |
| 8709148383   |  |
| 7992206699   |  |
| 9631039889   |  |
| 8863085198   |  |
| 7633010264   |  |





























## Suggestion(s) if any

34 responses

This is the worst university, only violence bombing on innocent student, hostel are full of goons, administration is worst

Worst University ever in my life experience,

Scope of improvement

More of Practical learning should be done.

1. Try to restore the glory of PU

This kind of survey should be done within the students when they were part of the college. It would be better as they may know the current status of the college and as well as the Department too.

Infrastructure should developed, library should rich in resources, books, sitting capacity.etc

All is well/satisfactory

Very burst

Frequently violence and gun shot are happen inside the campus , some unwanted person distrub the friendly environment.

Violence is major problem i